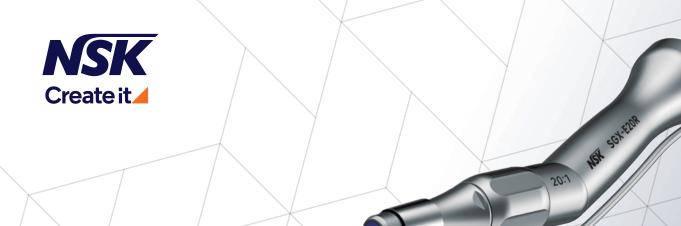

#### Original sealing system

Preventing contaminants from entering the instrument makes decontamination easier and prolongs the life of the instrument.

| Gear Ratio     | MODEL    | ORDER CODE |
|----------------|----------|------------|
| 20:1 Reduction | SGX-E20R | HA1200     |