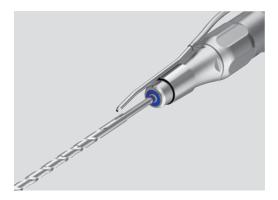

#### Original sealing system

Preventing contaminants from entering the instrument makes decontamination easier and prolongs the life of the instrument.

| Gear Ratio     | MODEL    | ORDER CODE |
|----------------|----------|------------|
| 20:1 Reduction | SGX-E20R | HA1200     |