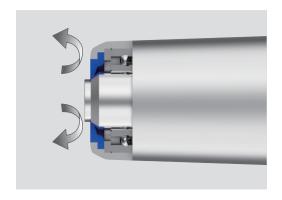

#### The Optimal angle for Zygomatic implants

Compared to a conventional surgical contra-angle, SGX-E20R is specifically angulated to optimise access to the Zycomatic bone and greatly improves visibility.

#### Efficient cooling by external water supply

The external irrigation nozzle of the SGX-E20R cools the treatment field and bur efficiently.